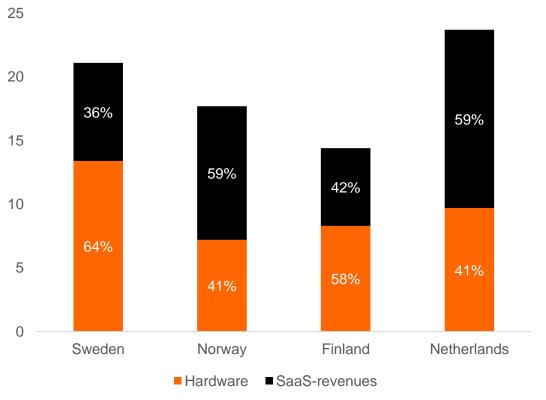

### The segments – Netherlands benefits from acquisition

- Sweden reported net sales of SEK 22.1 million (23.4), a decrease of 10.0%
  - EBITDA during the quarter amounted to SEK 1.3 (-1.7) million
- Norway shows net sales of SEK 17.7 (32.3) million, a decline of 45.2%
  - EBITDA was at SEK 7.5 (8.4) million
- Finland showed net sales of SEK 14.5 (27.2) million, a decline of 46.7%
  - EBITDA of SEK 2.7 (5.1) million
- Netherlands had net sales of SEK 23.6 (16.0) million, an increase of 48.4%
  - EBITDA of SEK 6.6 (3.4) million

Q2 2020 segment Net Sales (MSEK)

THINKING BEYOND THE SCREEN™

in the second