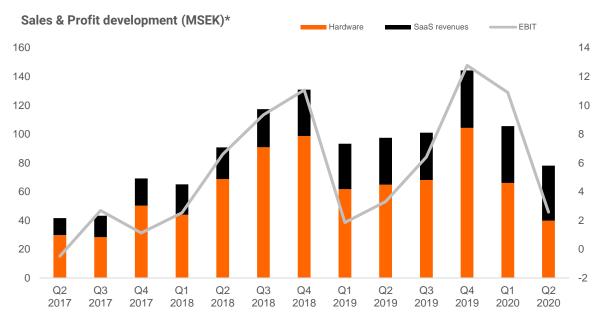

# Driving improved profitability in Q2/2020

#### Q2/2020 – 49% of net sales are SaaS revenues

- Net sales decreased by 19.8% to SEK 78.1 (97.4) million
- SaaS revenue increased by 17.8% to SEK 38.3 (32.5) million
- ARR (Annual Recurring Revenue) increased by 17.8% to SEK 152.3 (129.3) million
- EBITDA amounted to SEK 11.1 (9.6) million
- Operating profit amounted to SEK 2.6 (3.3) million
- Earnings per share before and after dilution amounted to SEK -0.06 (-0.04) and SEK -0.06 (-0.04) repectively