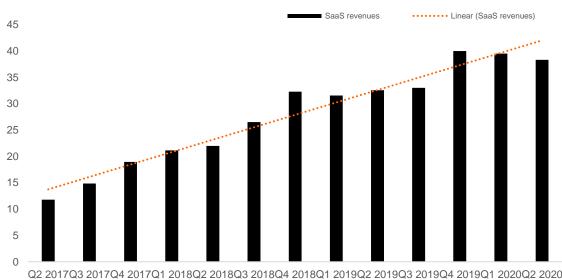

#### SaaS revenues

- Resilient business model in uncertain times
- Operations in full delivery mode, online and offline
- Closing new contracts

#### Q2/2020 – 49% of net sales are SaaS revenues

- Net sales decreased by 19.8% to SEK 78.1 (97.4) million
- SaaS revenue increased by 17.8% to SEK 38.3 (32.5) million
- ARR (Annual Recurring Revenue) increased by 17.8% to SEK 152.3 (129.3) million
- EBITDA amounted to SEK 11.1 (9.6) million
- Operating profit amounted to SEK 2.6 (3.3) million
- Earnings per share before and after dilution amounted to SEK -0.06 (-0.04) and SEK -0.06 (-0.04) repectively