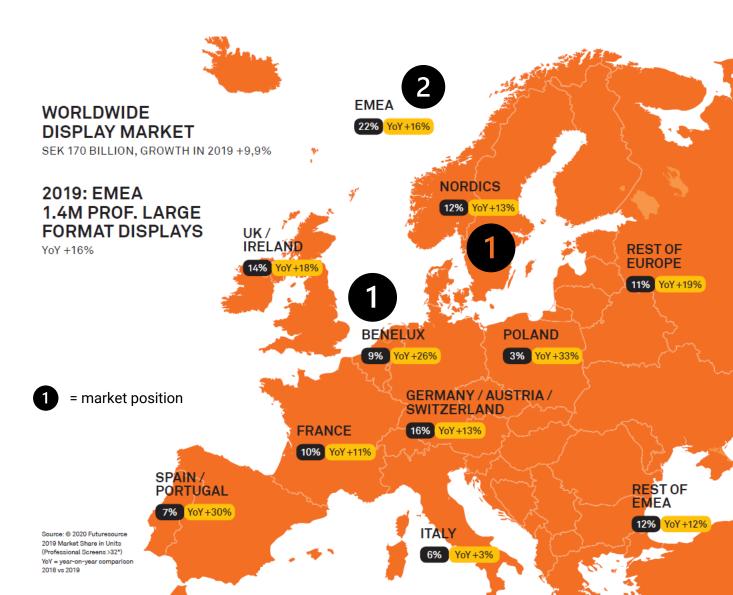

### A EUROPEAN LEADER IN DIGITAL SIGNAGE

### Addressing a growth market

- The European market is expected to continue growing as maturity increases (+16%)
- Digital transformations in society drive investments into Digital Signage
- The Nordics as leading region regarding innovation and maturity
- Ongoing consolidation